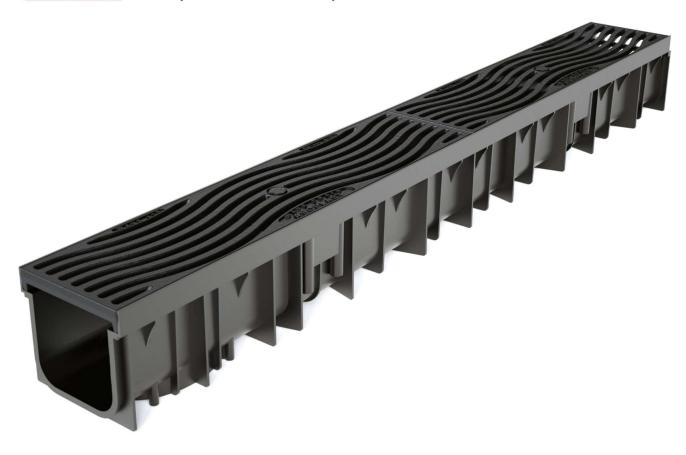

## **TECHNODRAIN**

Channel Series: Wavedrain B125

Wavedrain B125 (Class B - 125kN)

CODE: TECEM200HB31Z

With a classic and timeless ductile iron grate forged in its unique, restrained wave pattern, this drainage solution will withstand residential traffic (Class B) with ease.

Key Features of Technodrain Wavedrain

- Heelproof 6mm Ductile Iron Grating
- PE-PP Channel
- Boltdown & Non-Rocking
- Modular & Pre-Assembled
- Pre-formed outlets
- End Caps, 4 way corner boxes & in-line pits available