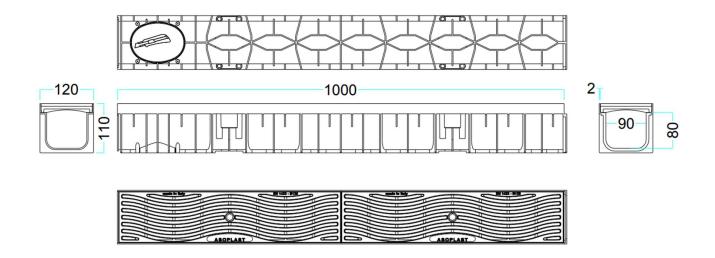

## **Wavedrain B125 Specification**

## **Dimensions and technical specifications**

| Total Data                          | Channel           | Ductile Iron Grating                          |
|-------------------------------------|-------------------|-----------------------------------------------|
| Length (mm)                         | 1.000             | Length (mm) 500                               |
| External width (mm)                 | 120               | External width (mm) 115                       |
| Internal width                      | 90                | Height (mm) 20                                |
| External height (mm)                | 110               | Slot size (mm) 6                              |
| Internal height (mm)                | 80                | Drainage open area per linear metre (cm²) 327 |
| Protection edge height (mm)         | 20                | Lock system to the channels with 2 HDPE tie   |
| Drainage section (cm <sup>2</sup> ) | 65.1              | bars and bolts                                |
| Volume (dm <sup>3</sup> )           | 6.51              | Load Class B125 (EN 1433)                     |
| Vertical outlets                    | 1xDN 110, 1xDN100 | · · ·                                         |
| Tongue and groove joint             |                   |                                               |