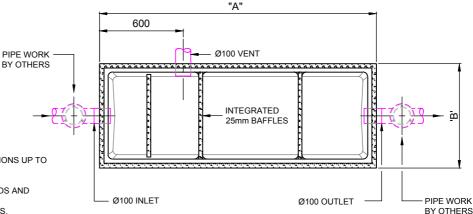

## OPEN TANK PLAN VIEW

SCALE 1:25

| PRODUCT CODE                         | CAPACITY (L)                 | Α                            | В                        | С                            | D                            | Е                        | F                        | G                        | Н                            | MASS (KG)                |
|--------------------------------------|------------------------------|------------------------------|--------------------------|------------------------------|------------------------------|--------------------------|--------------------------|--------------------------|------------------------------|--------------------------|
| GA 100<br>GA 150<br>GA 200<br>GA 300 | 1000<br>1500<br>2000<br>3000 | 1830<br>2610<br>2610<br>2610 | 690<br>870<br>870<br>870 | 1245<br>1265<br>1565<br>2165 | 1620<br>1765<br>2065<br>2665 | 730<br>730<br>730<br>750 | 280<br>280<br>280<br>300 | 430<br>430<br>430<br>450 | 1030<br>1030<br>1060<br>1050 | 324<br>677<br>812<br>890 |
|                                      |                              |                              |                          |                              |                              |                          |                          |                          |                              |                          |