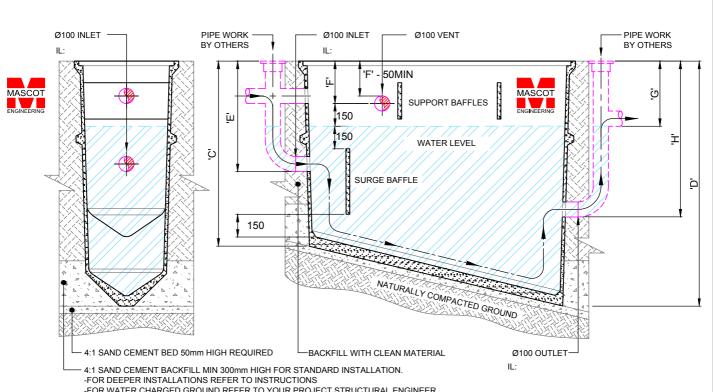

-FOR WATER CHARGED GROUND REFER TO YOUR PROJECT STRUCTURAL ENGINEER.

#### SIDE SECTION

**SCALE 1:25** 

#### PRODUCT NOTE:

- TESTED AND APPROVED FOR INSTALLATIONS UP TO 5000mm DEEP
- 300mm RISERS AVAILABLE.
- LARGE RANGE OF CONCRETE SURROUNDS AND COVERS TO SUIT ALL LOAD RATINGS.
- MPA RATING FOR GRC 60 mpa @ 28 DAYS.
- AVAILABLE EXTRAS:

-STEP IRONS

- -SUPPORT FRAME & WORK PLATFORMS FOR ABOVE GROUND INSTALLATIONS.
- OTHER PVC PIPE SIZES AVAILABLE UPON REQUEST
- INSTALLATION INSTRUCTIONS MUST BE FOLLOWED.
- COVER WILL ADD TO OVERALL DEPTH.