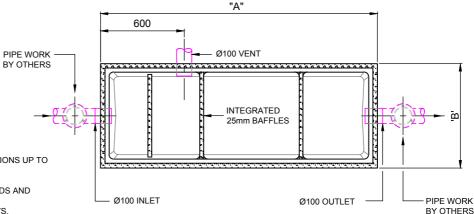

OPEN TANK PLAN VIEW

SCALE 1:25

| PRODUCT CODE | CAPACITY (L) | Α    | В    | С    | D    | E   | F   | G   | Н    | MASS (KG) |
|--------------|--------------|------|------|------|------|-----|-----|-----|------|-----------|
| GA 100       | 1000         | 1830 | 690  | 1245 | 1620 | 730 | 280 | 430 | 1030 | 324       |
| GA 150       | 1500         | 2610 | 870  | 1265 | 1765 | 730 | 280 | 430 | 1030 | 677       |
| GA 200       | 2000         | 2610 | 870  | 1565 | 2065 | 730 | 280 | 430 | 1060 | 812       |
| GA 300 AG*   | 3000         | 2610 | 870  | 2165 | 2665 | 750 | 300 | 450 | 1050 | 890       |
| GA 300       | 3000         | 2610 | 1400 | 1565 | 2065 | 750 | 300 | 450 | 1050 | 1200      |
| GA 400       | 4000         | 2610 | 1400 | 1865 | 2365 | 750 | 300 | 450 | 1050 | 1400      |
|              |              |      |      |      |      |     |     |     |      |           |