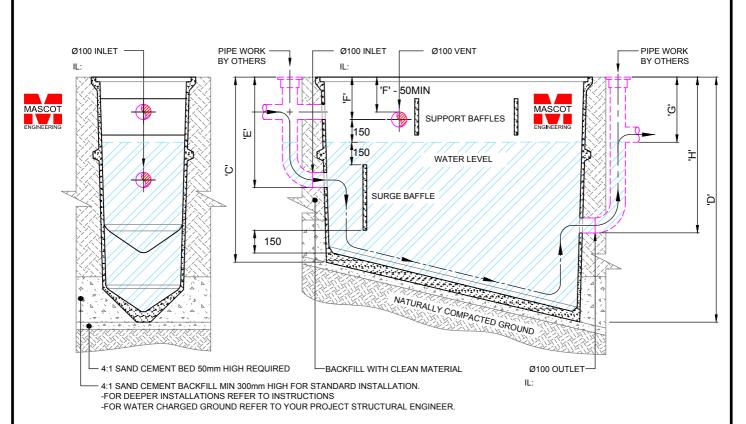

**END SECTION** 

**SCALE 1:25** 

## SIDE SECTION

SCALE 1:25

## PRODUCT NOTE:

- TESTED AND APPROVED FOR INSTALLATIONS UP TO 5000mm DEEP.
- 2. 300mm RISERS AVAILABLE.
- 3. LARGE RANGE OF CONCRETE SURROUNDS AND COVERS TO SUIT ALL LOAD RATINGS.
- 4. MPA RATING FOR GRC 60 mpa @ 28 DAYS.
- AVAILABLE EXTRAS:
  - -STEP IRONS
  - -SUPPORT FRAME & WORK PLATFORMS FOR ABOVE GROUND INSTALLATIONS.
- 6. OTHER PVC PIPE SIZES AVAILABLE UPON REQUEST
- 7. INSTALLATION INSTRUCTIONS MUST BE FOLLOWED.
- COVER WILL ADD TO OVERALL DEPTH.

Products to be installed as per the manufacturers installation instructions

PRODUCT DESCRIPTION:

**GREASE ARRESTOR** 

ph: 1300 885 295 fax: 1300 885 296 email: sales@mascoteng.com.au www.mascotengineering.com.au SCALE: REVISION: